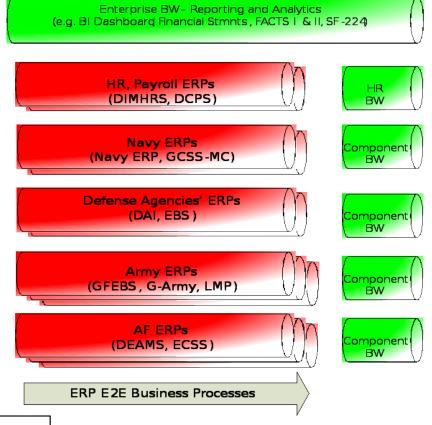

## Target Net Centric Environment

End-to-End business processes in ERPs include the following functions GL, Budget Distribution Contract Creation Contract Management Entitlement, Disbursing, Sales, AR, AP, Assets, Inventory, Cash Management Human Resources, Payroll, Travel, Wholesale Supply, Retail Supply, Maintenance, Real Property Management